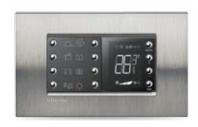

#### **DEVICES COMMON** TO THE THREE SERIES

Standard burglar central unit

Video handset Polyx Memory Display

MyHOME\_Screen 10