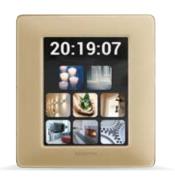

#### **DEVICES COMMON** TO THE THREE SERIES

Standard burglar central unit

Video handset Polyx Memory Display

MyHOME\_Screen 10