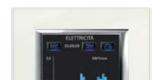

#### **DEVICES COMMON** TO THE THREE SERIES

Standard burglar central unit

Video handset Polyx Memory Display

MyHOME\_Screen 10