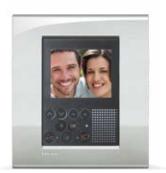

#### **DEVICES COMMON** TO THE THREE SERIES

Standard burglar central unit

Video handset Polyx Memory Display

MyHOME\_Screen 10